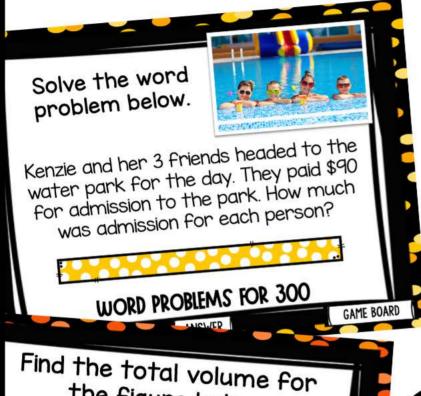

# 24 cubic feet FIND THE VOLUME FOR 300

the figure below.

Determine the operation for the problem.

walter's Snacks will make 5,344 ounces of potato chips next year. The company plans to put the chips into 16-ounce bags. How many bags will the company be able to fill next year?