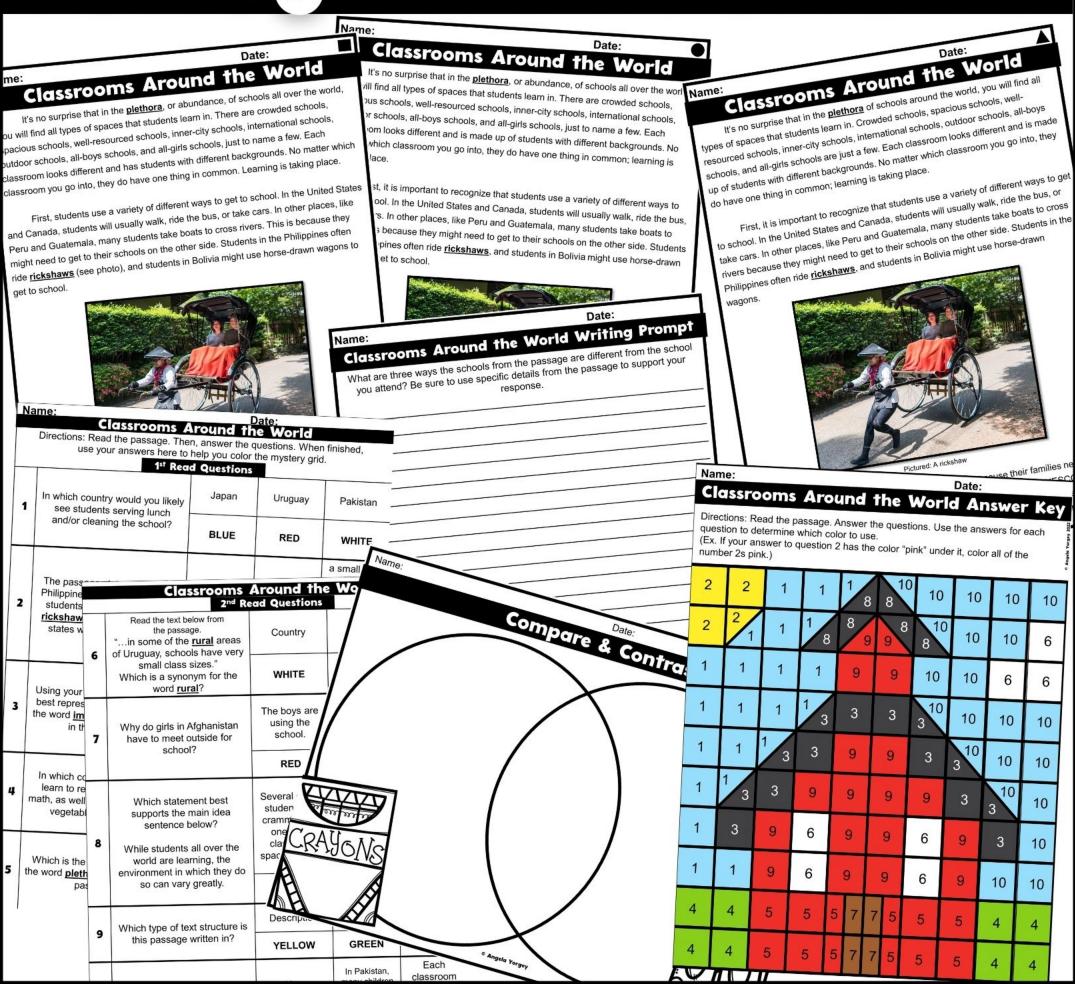

#### TEACHER PAGES & PRINTABLES 3 DIFFERENTIATED PASSAGES 3 MYSTERY PICTURES **3 WRITING PROMPTS VEXT-DEPENDENT QUESTIONS** GRAPHIC ORGANIZERS Name: 🛇 DIGITAL & PRINT World

**Classrooms Around the** 

It's no surprise that in the <u>plethora</u>, or abundance, of schools all over the world,

outdoor schools, all-boys schools, and all-gins schools, just to name a rew. Each classroom looks different and has students with different backgrounds. No matter which

First, students use a variety of different ways to get to school. In the United

classroom looks unletent and nas subjects with unletent backgrounds, no makes with classroom you go into, they do have one thing in common. Learning is taking place.

and Canada, students will usually walk, ride the bus, or take cars. In other place

Peru and Guatemala, many students take boats to cross rivers. This is because

might need to get to their schools on the other side. Students in the Philippin

ride rickshaws (see photo), and students in Bolivia might use horse-dri

you will find all types of spaces that students learn in. There are crowded schools, interviewed extends increasing the shoeld interviewed extends interviewed interviewed extends. you will line all types of spaces that students learn in. There are crowded schools, spacious schools, well-resourced schools, inner-city schools, international schools, buildenessing of brief schools and all side schools in the second schools and solve schools and schools and schools are scho

outdoor schools, all-boys schools, and all-girls schools, just to name a few. Each

Elassrooms Around the Name: Read the text below from the passage in some of the **rural** areas of Uruguay, schools have very small class sizes." Which is a synonym for the Country word rural? WHITE Why do girls in Afghanistan have to meet outside for The boys are using the