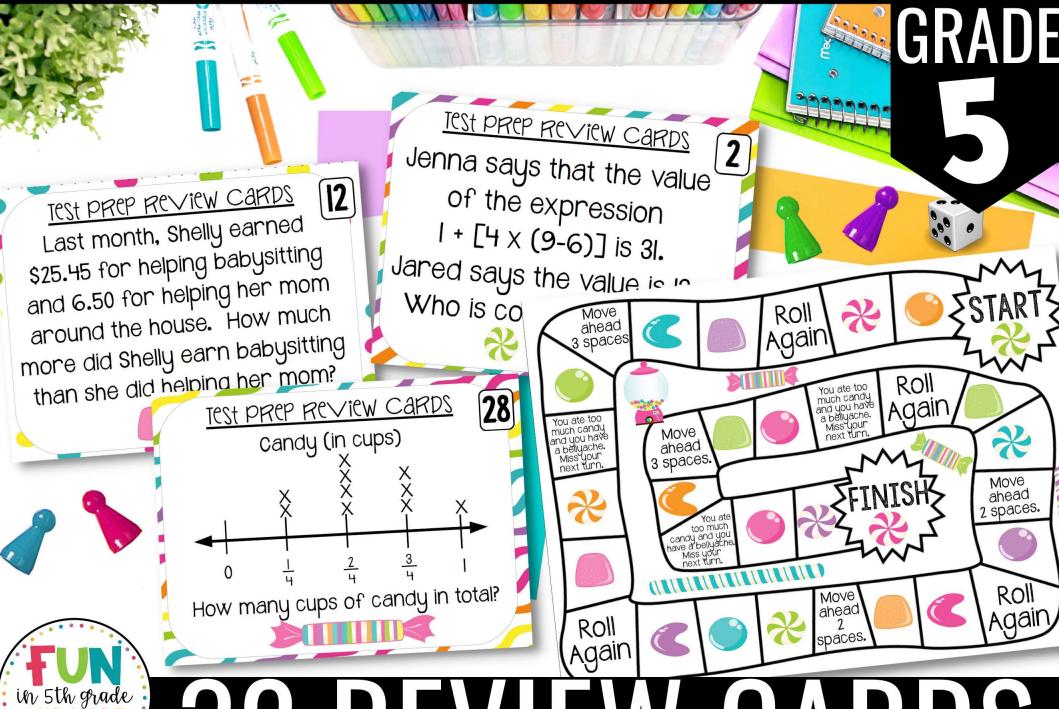

# TEST PREPREVIEW TASK CARDS

32 REVIEW CARDS

## 32 DIFFERENT CARDS

### TO PRACTICE THE SKILL!

**USE FOR CENTERS, EARLY** FINISHERS, SMALL GROUPS & MORE. GREAT FOR PRACTICE & REVIEW!