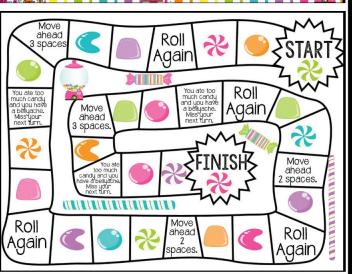

| Test prep review record | Oth, Move ahead 3 spaces                                                                                                 | Roll *                                                                | START Cups                 |
|-------------------------|--------------------------------------------------------------------------------------------------------------------------|-----------------------------------------------------------------------|----------------------------|
| 6. 7. 10. 11.           | You ate too much candy and you have a bellyache. Miss your next turn.  3 spaces.                                         | You ate too much candy and you have a belluache. Miss your next turn. | 1.5                        |
| 14. 15. 15. 19. 19.     | a bellyache. Miss your next turn.  20.  3 spaces.  You ate too much candy and you have a bellyache. Miss your next turn. | FINISHS                                                               | Move<br>ahead<br>2 spaces. |
| 22. 23. 27. 30.         | 24. POI                                                                                                                  | Move ahead 2 spaces.                                                  | Roll<br>Again              |
| 31.                     | Again Again                                                                                                              | 197                                                                   |                            |