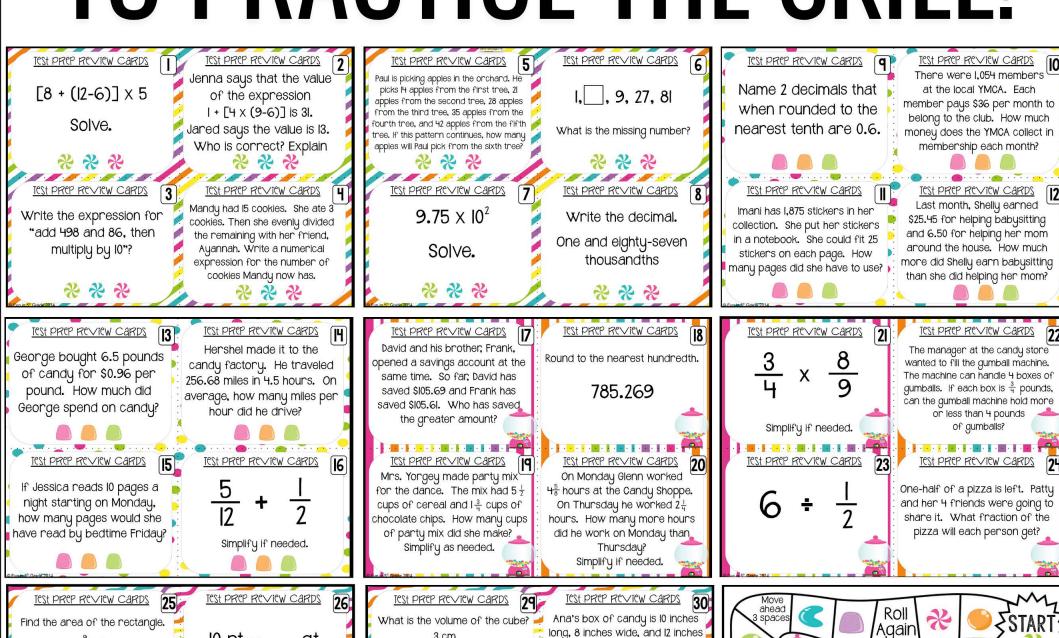

# TEST PREPREVIEW TASK CARDS

32 REVIEW CARDS

## 32 DIFFERENT CARDS

### TO PRACTICE THE SKILL!

### Test prep review cards

The manager at the candy store wanted to fill the gumball machine. The machine can handle 4 boxes of gumballs. If each box is ३ pounds, can the gumball machine hold more or less than 4 pounds of gumballs?

### Test prep review cards

, 9, 27, 81

What is the missing number?

"THESE WERE PERFECT FOR THE CLASSROOM. KEPT STUDENTS ENGAGED BUSY WHILE THEY WERE LEARNING AND PRACTICING SKILLS. IT ALSO GAVE ME A GOOD RESOURCE TO USE FOR A IVE ASSESSA