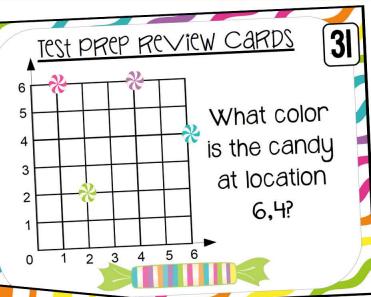

next turn. | 1.5                        |
| 14. 15. 15. 19. 19.     | a bellyache. Miss your next turn.  20.  3 spaces.  You ate too much candy and you have a bellyache. Miss your next turn. | FINISHS                                                               | Move<br>ahead<br>2 spaces. |
| 22. 23. 27. 30.         | 24. POI                                                                                                                  | Move ahead 2 spaces.                                                  | Roll<br>Again              |
| 31.                     | Again Again                                                                                                              | 197                                                                   |                            |



**USE FOR CENTERS, EARLY** FINISHERS, SMALL GROUPS & MORE. GREAT FOR PRACTICE & REVIEW!

### Test prep review cards

The manager at the candy store wanted to fill the gumball machine. The machine can handle 4 boxes of gumballs. If each box is ३ pounds, can the gumball machine hold more or less than 4 pounds of gumballs?



"THIS WAS A FANTASTIC RESOURCE FOR MY STUDENTS. THANK YOU SO MUCH FOR THIS RESOURCE. THIS WAS A CREATIVE WAY TO REVIEW AND MY STUDENTS LOVED IT."

### Test prep review cards

, 9, 27, 81

What is the missing number?









"THESE WERE PERFECT FOR THE CLASSROOM. KEPT STUDENTS ENGAGED BUSY WHILE THEY WERE LEARNING AND PRACTICING SKILLS. IT ALSO GAVE ME A GOOD RESOURCE TO USE FOR A IVE ASSESSA