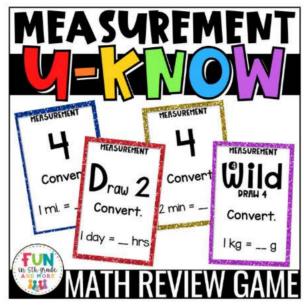

4

Convert

 $2 \min = --$ 

FRACTIONS

What is the fraction for the shaded part?

Convert.